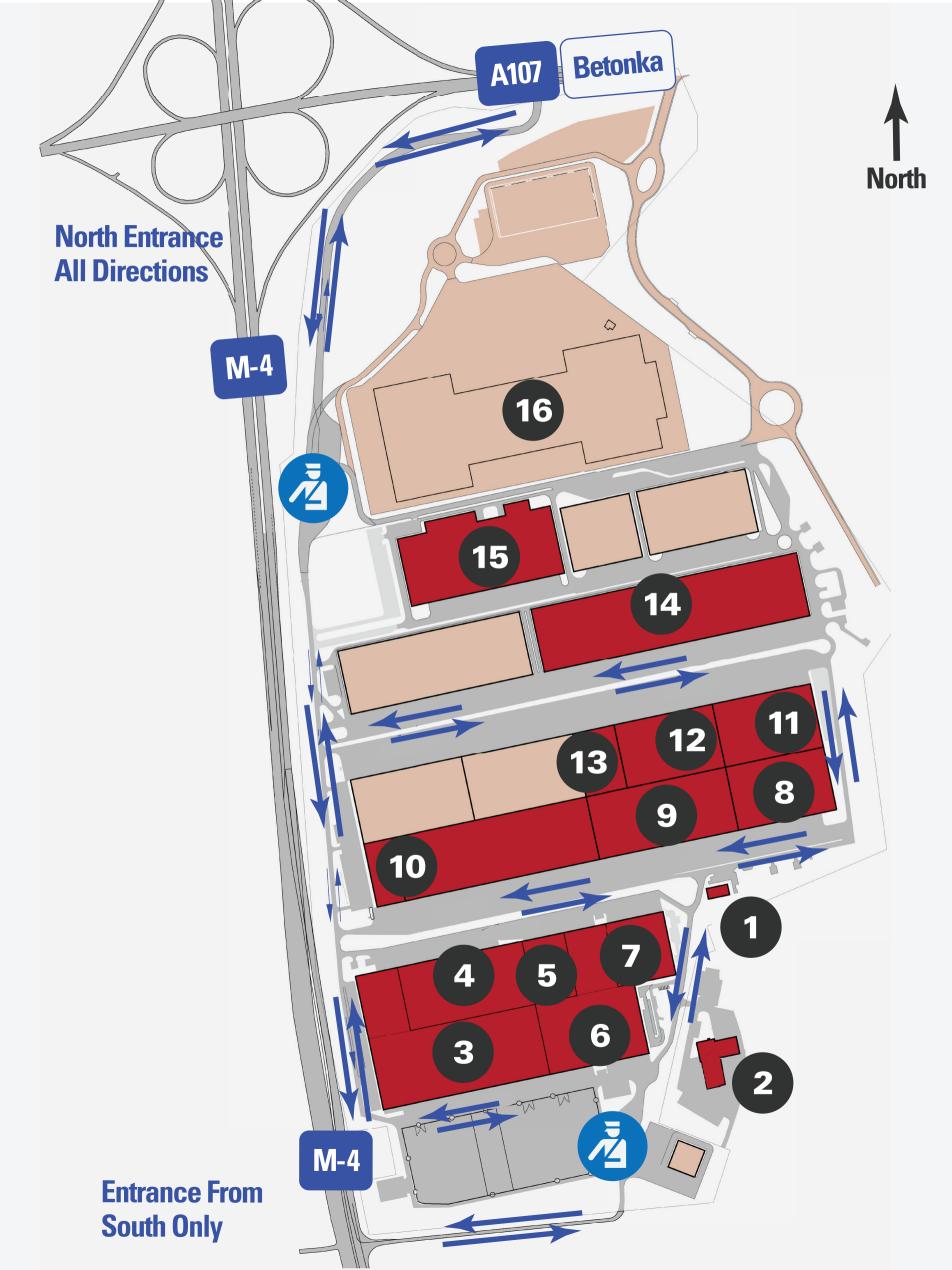

## **Site Plan**

- 1. Radius Administration building
- 2. Volvo / Renault
- 3. John Deere
- 4. Plus Discount
- 5. Iron Mountain
- 6. FM Logistic
- 7. Tablogix
- 8. Paul Hartmann
- 9. Oriola
- 10. DHL
- 11. Kimberly Clark
- 12. Svyaznoy
- 13. Next
- 14. General Motors
- 15. Decathlon
- 16. Leroy Merlin