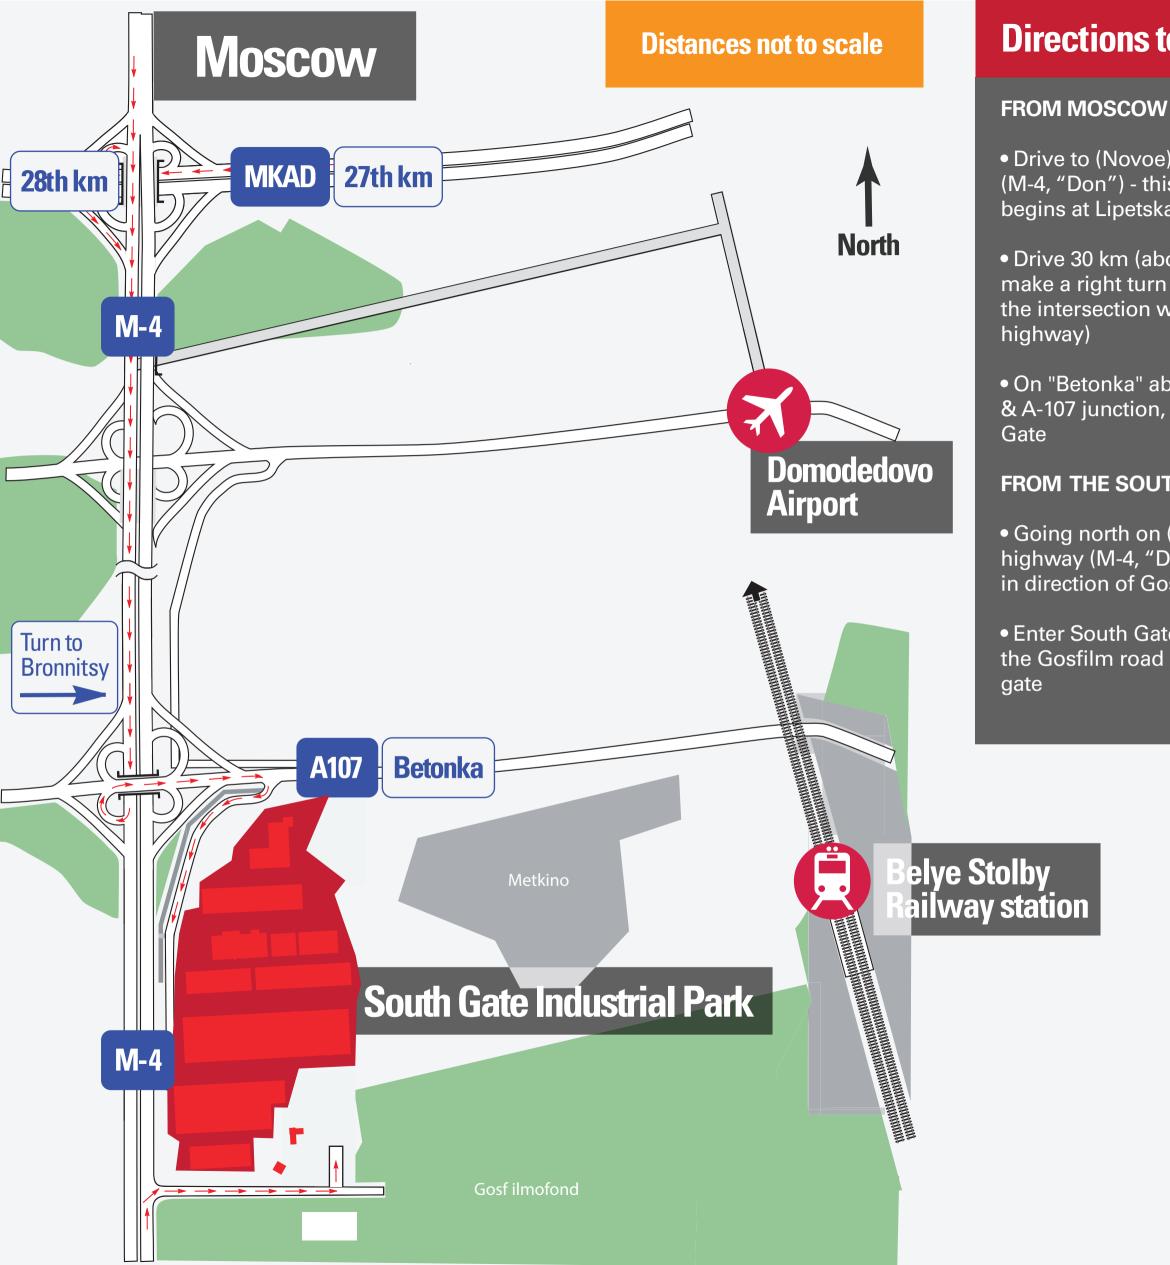

## **Directions to South Gate**

- Drive to (Novoe) Kashirskoe highway (M-4, "Don") - this is the highway tha begins at Lipetskaya Street in Moscow
- Drive 30 km (about 17-20 min) and make a right turn at Bronnitsy (this is the intersection with the "Betonka" A-107
- On "Betonka" about 50 m past the M-4 & A-107 junction, turn right into South

## FROM THE SOUTH

- Going north on (Novoe) Kashirskoe highway (M-4, "Don"), take right turn exit in direction of Gosfilm
- Enter South Gate on left-hand side of the Gosfilm road at South Gate security