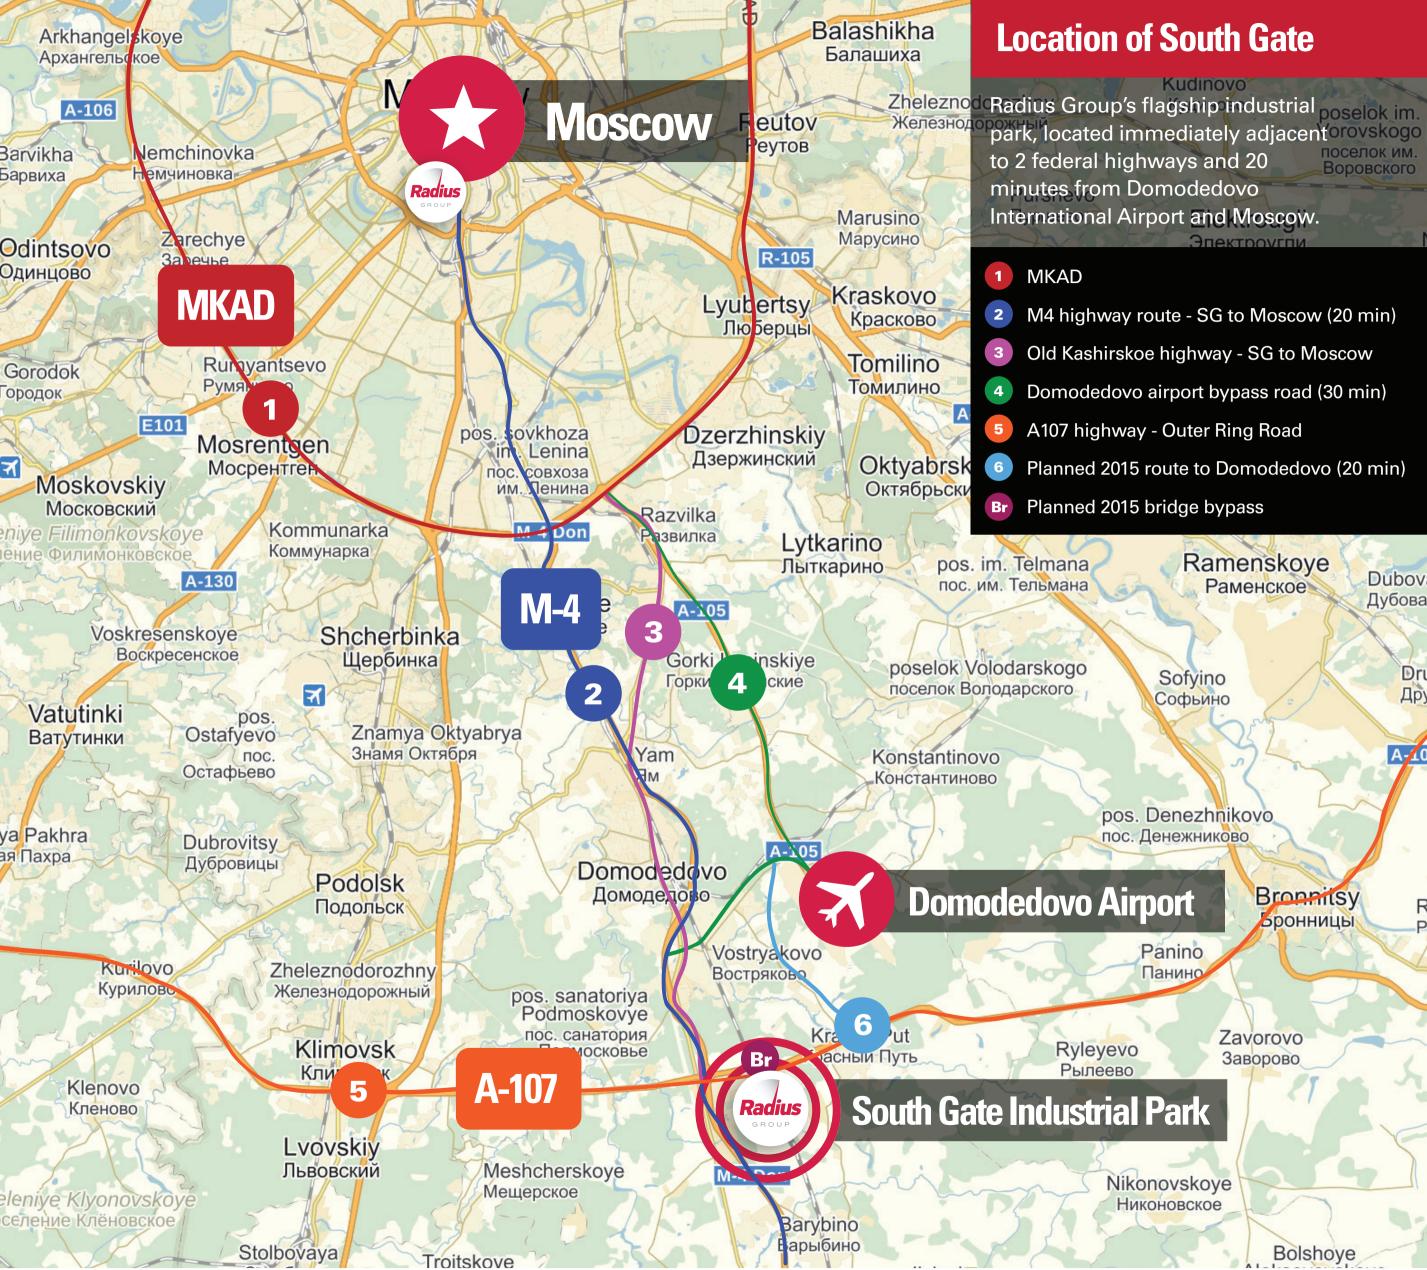

## **Directions to South Gate**

- Drive to (Novoe) Kashirskoe highway (M-4, "Don") - this is the highway tha begins at Lipetskaya Street in Moscow
- Drive 30 km (about 17-20 min) and make a right turn at Bronnitsy (this is the intersection with the "Betonka" A-107
- On "Betonka" about 50 m past the M-4 & A-107 junction, turn right into South

## FROM THE SOUTH

- Going north on (Novoe) Kashirskoe highway (M-4, "Don"), take right turn exit in direction of Gosfilm
- Enter South Gate on left-hand side of the Gosfilm road at South Gate security